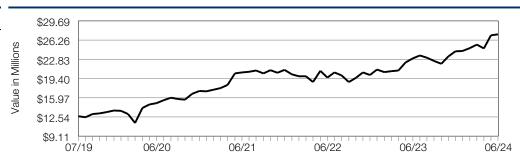

unt Access | raymondjames.com/clientaccess

# **Account Activity Summary**

|                   |    | Year to Date  |    |               |
|-------------------|----|---------------|----|---------------|
| Beginning Balance | \$ | 27,167,553.81 | \$ | 24,297,692.03 |
| Deposits <>       | \$ | 0.00          | \$ | 1,730,007.00  |
| Income            | \$ | 69,040.92     | \$ | 303,352.66    |
| Withdrawals ❖     | \$ | 0.00          | \$ | 0.00          |
| Expenses          | \$ | 0.00          | \$ | (60,767.99)   |
| Change in Value   | \$ | 80,992.30     | \$ | 1,047,303.33  |
| Ending Balance    | \$ | 27,317,587.03 | \$ | 27,317,587.03 |

<sup>♦</sup> Figures reflect a summary of activity in all linked accounts, including internal transfers between accounts.

## **Value Over Time**



# **Asset Allocation Analysis**

10.41%

#### Value Percentage



Morningstar asset allocation information is as of 06/27/2024 (mutual funds & annuities) and 06/20/2024 (529s).



# Linked Account Summary (continued) Primary Account No.

# **Linked Accounts**

| Account                         | Current<br>Value    | Previous<br>Statement Value | Previous<br>Year-End Value | Estimated<br>Annual Income | Page |
|---------------------------------|---------------------|-----------------------------|----------------------------|----------------------------|------|
| NYS Trooper PBA Supp Trust Fund | \$<br>26,248,525.11 | \$<br>26,102,704.53         | \$<br>23,268,845.16        | \$<br>635,859.86           | 7    |
| NYS Trooper PBA Supp Trust Fund | \$<br>1,069,061.92  | \$<br>1,064,849.28