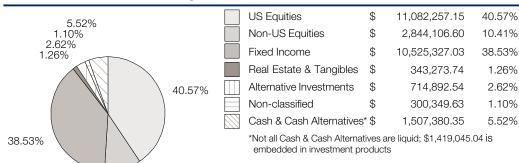

# **Asset Allocation Analysis**

10.41%

#### Value Percentage

Morningstar asset allocation information is as of 06/27/2024 (mutual funds & annuities) and 06/20/2024 (529s).