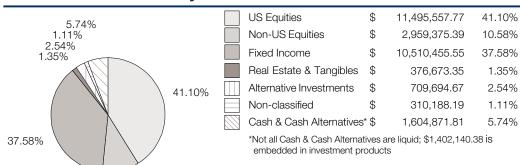

## **Asset Allocation Analysis**

10.58%

#### Value Percentage

Morningstar asset allocation information is as of 07/30/2024 (mutual funds & annuities) and 07/18/2024 (529s).