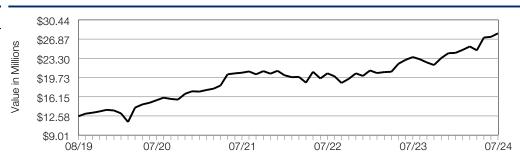

| This Statement      |    |               |  |  |  |
|-------------------|---------------------|----|---------------|--|--|--|
| Beginning Balance | \$<br>27,317,587.03 | \$ | 24,297,692.03 |  |  |  |
| Deposits <>       | \$<br>0.00          | \$ | 1,730,007.00  |  |  |  |
| Income            | \$<br>42,455.15     | \$ | 345,807.81    |  |  |  |
| Withdrawals <>    | \$<br>0.00          | \$ | 0.00          |  |  |  |
| Expenses          | \$<br>(32,989.91)   | \$ | (93,757.90)   |  |  |  |
| Change in Value   | \$<br>639,764.46    | \$ | 1,687,067.79  |  |  |  |
| Ending Balance    | \$<br>27,966,816.73 | \$ | 27,966,816.73 |  |  |  |

<sup>♦</sup> Figures reflect a summary of activity in all linked accounts, including internal transfers between accounts.

### **Value Over Time**



## **Asset Allocation Analysis**

10.58%

#### Value Percentage



Morningstar asset allocation information is as of 07/30/2024 (mutual funds & annuities) and 07/18/2024 (529s).



# Linked Account Summary (continued)

Primary Account No.

## **Linked Accounts**

| Account                         | Current<br>Value    | Previous<br>Statement Value | Previous<br>Year-End Value | Estimated<br>Annual Income | Page |
|---------------------------------|---------------------|-----------------------------|----------------------------|----------------------------|------|
| NYS Trooper PBA Supp Trust Fund | \$<br>26,896,574.12 | \$<br>26,248,525.11         | \$<br>23,268,845.16        | \$<br>637,709.41           | 9    |
| NYS Trooper PBA Supp Trust Fund | \$<br>1,070,242.61  | \$<br>1,069,061.9